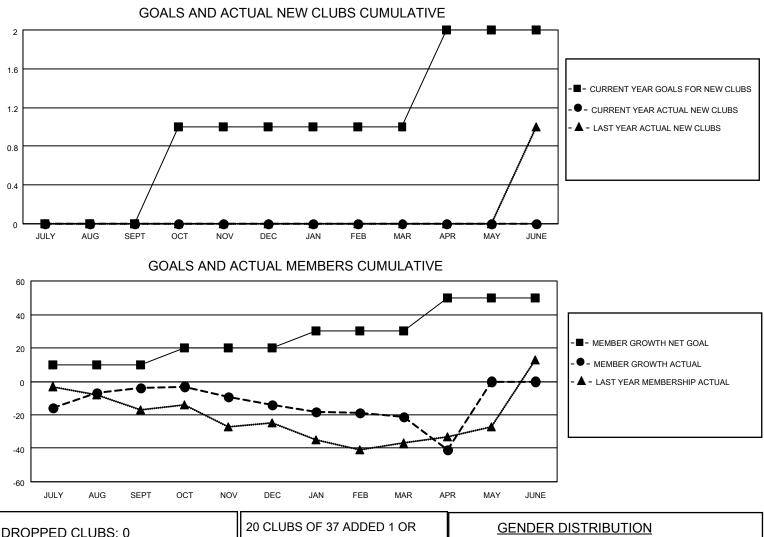

## LOCATION ALABAMA

District 34 B

Results as of: 4/30/2022

| Clubs                 |               |           |               | Members               |                        |                         |                                                    |
|-----------------------|---------------|-----------|---------------|-----------------------|------------------------|-------------------------|----------------------------------------------------|
| RESULTS FOR 2021-2022 |               |           |               | RESULTS FOR 2021-2022 |                        |                         |                                                    |
| QUARTER               | NEW CLUB GOAL | NEW CLUBS | DROPPED CLUBS | QUARTER               | BER GROWTH NET<br>GOAL | MEMBER GROWTH<br>ACTUAL | DROPPED<br>MEMBERS ACTUAL<br>(including transfers) |
| JULY/AUG/SEPT         | 0             | 0         | 0             | JULY/AUG/SEPT         | 10                     | 28                      | 30                                                 |
| OCT/NOV/DEC           | 1             | 0         | 0             | OCT/NOV/DEC           | 10                     | 18                      | 26                                                 |
| JAN/FEB/MAR           | 0             | 0         | 0             | JAN/FEB/MAR           | 10                     | 30                      | 36                                                 |
| APR/MAY/JUNE          | 1             | 0         | 0             | APR/MAY/JUNE          | 20                     | 7                       | 27                                                 |